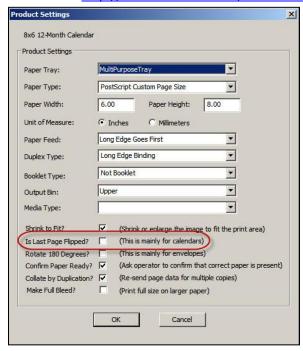

#### **Product Details:**

Changes have been made to the recommended print settings for processing 8x6, A5, and 14x11 duplexed calendars on the EQ series printers. As shown in the screenshot below, please note that the option for "Is the last page flipped?" has now changed to be set to disabled. This change is applicable for the 8x6, A5, and 14x11 duplexed calendars only. For more information on EQ printer settings, please see the Lucidiom Documentation site at <a href="http://www.lucidiom.com/Documentation">http://www.lucidiom.com/Documentation</a>.